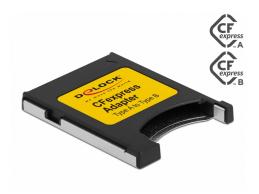

# **Delock CFexpress Adapter Type A to Type B**

#### Description

A CFexpress type A memory card can be fitted into the **CFexpress** adapter by Delock, which can be used in a CFexpress type B slot of a device. Thus, the adapter converts the CFexpress **type A memory card into type B**.