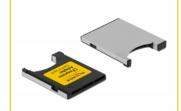

# **Delock CFexpress Adapter Type A to Type B**

#### Description

A CFexpress type A memory card can be fitted into the **CFexpress** adapter by Delock, which can be used in a CFexpress type B slot of a device. Thus, the adapter converts the CFexpress **type A memory card into type B**.