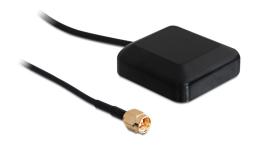

### Description

This GPS antenna by Navilock can be used with an existing GPS receiver or PNA with SMA connection. Improvement of reception will be provided by placing the antenna, e.g. on the hat rack or car roof, where it has a better or free view to the sky. The antenna is waterproof and can temporary also be used outside of the vehicle.

#### **Technical details**

- · GPS antenna with SMA connector
- With magnetic underside
- Waterproof: up to 50 cm water depth, not longer than 30 minutes
- Operating temperature: -30 °C ~ 80 °C
- Cable length: ca. 3 m
- Frequency L1 band 1575.42 MHz
- Gain: 27 dBi
- Power consumption: typ.: 11 mA, max: 15 mA at 3 V
- DC input 3.0 ~ 5.5 V
- Resolutiion Acccuracy 2 MHz, C/A-Code
- Weight: 150 g
- Dimensions (LxWxH): ca. 40.5 mm x 38 mm x 13 mm