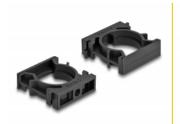

#### Expandable via plug-in system

The design of the holder allows many holders to be connected together to fix a variety of cable sleeves. The holder can be attached quickly and easily by screw mounting.