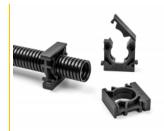

## **Description**

This holder by Delock can be used to fix a cable sleeve with a diameter of 28.5 mm e.g. to a wall.

#### Expandable via plug-in system

The design of the holder allows many holders to be connected together to fix a variety of cable sleeves. The holder can be attached quickly and easily by screw mounting.

### Package content

· 4 x sleeve holder