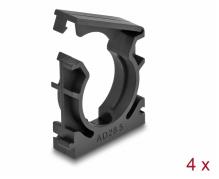

# Delock Cable sleeve holder with locking clip 28.5 mm 4 pieces black

## **Description**

This holder by Delock can be used to fix a cable sleeve with a diameter of 28.5 mm e.g. to a wall.

### Package content

· 4 x sleeve holder