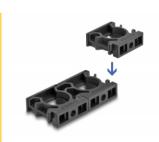

#### Expandable via plug-in system

The design of the holder allows many holders to be connected together to fix a variety of cable sleeves. The holder can be attached quickly and easily by screw mounting.