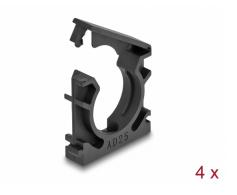

# Delock Cable sleeve holder with locking clip 25 mm 4 pieces black

### **Description**

This holder by Delock can be used to fix a cable sleeve with a diameter of 25 mm e.g. to a wall.

#### Package content

· 4 x sleeve holder