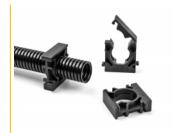

### **Description**

This holder by Delock can be used to fix a cable sleeve with a diameter of 25 mm e.g. to a wall.

#### Expandable via plug-in system

The design of the holder allows many holders to be connected together to fix a variety of cable sleeves. The holder can be attached quickly and easily by screw mounting.

#### Package content

· 4 x sleeve holder