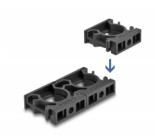

#### Expandable via plug-in system

The design of the holder allows many holders to be connected together to fix a variety of cable sleeves. The holder can be attached quickly and easily by screw mounting.