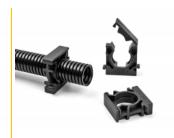

#### Description

This holder by Delock can be used to fix a cable sleeve with a diameter of 21.2 mm e.g. to a wall.

#### Expandable via plug-in system

The design of the holder allows many holders to be connected together to fix a variety of cable sleeves. The holder can be attached quickly and easily by screw mounting.

#### Package content

· 4 x sleeve holder