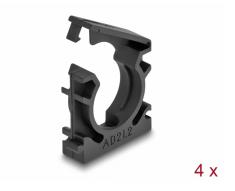

# Delock Cable sleeve holder with locking clip 21.2 mm 4 pieces black

#### Description

This holder by Delock can be used to fix a cable sleeve with a diameter of 21.2 mm e.g. to a wall.

### **Specification**

Stackable

• Inner diameter: ca. 21.2 mm

• Mounting hole diameter: ca. 5.0 mm

Material: plasticColour: black

• Dimensions (LxWxH): ca. 35.0 x 30.0 x 15.0 mm

#### Package content

· 4 x sleeve holder