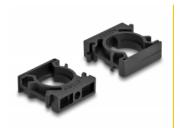

#### Expandable via plug-in system

The design of the holder allows many holders to be connected together to fix a variety of cable sleeves. The holder can be attached quickly and easily by screw mounting.

#### Package content

· 4 x sleeve holder