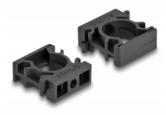

#### Expandable via plug-in system

The design of the holder allows many holders to be connected together to fix a variety of cable sleeves. The holder can be attached quickly and easily by screw mounting.