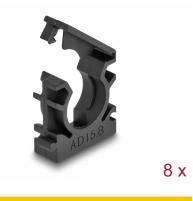

# Delock Cable sleeve holder with locking clip 15.8 mm 8 pieces black

## Description

This holder by Delock can be used to fix a cable sleeve with a diameter of 15.8 mm e.g. to a wall.

## Package content

• 8 x sleeve holder

Images