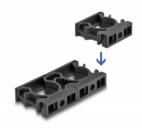

#### Expandable via plug-in system

The design of the holder allows many holders to be connected together to fix a variety of cable sleeves. The holder can be attached quickly and easily by screw mounting.