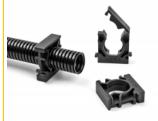

## Description

This holder by Delock can be used to fix a cable sleeve with a diameter of 15.8 mm e.g. to a wall.

#### Expandable via plug-in system

The design of the holder allows many holders to be connected together to fix a variety of cable sleeves. The holder can be attached quickly and easily by screw mounting.