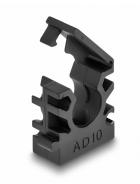

#### **Description**

This holder by Delock can be used to fix a cable sleeve with a diameter of 10 mm e.g. to a wall.

### **Specification**

Stackable

• Inner diameter: ca. 10.0 mm

• Mounting hole diameter: ca. 4.0 mm

Material: plasticColour: black

• Dimensions (LxWxH): ca. 30.0 x 23.0 x 12.5 mm