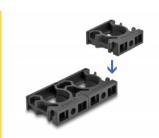

#### Expandable via plug-in system

The design of the holder allows many holders to be connected together to fix a variety of cable sleeves. The holder can be attached quickly and easily by screw mounting.