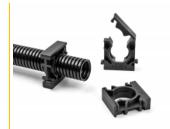

#### **Description**

This holder by Delock can be used to fix a cable sleeve with a diameter of 10 mm e.g. to a wall.

#### Expandable via plug-in system

The design of the holder allows many holders to be connected together to fix a variety of cable sleeves. The holder can be attached quickly and easily by screw mounting.

### **Specification**

Stackable

• Inner diameter: ca. 10.0 mm

• Mounting hole diameter: ca. 4.0 mm

Material: plasticColour: black

• Dimensions (LxWxH): ca. 30.0 x 23.0 x 12.5 mm