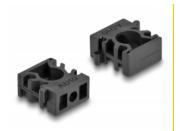

#### Expandable via plug-in system

The design of the holder allows many holders to be connected together to fix a variety of cable sleeves. The holder can be attached quickly and easily by screw mounting.

## Package content

• 8 x sleeve holder