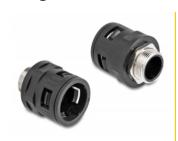

# Delock Conduit Fitting with brass external thread M25 black 2 pieces

# **Description**

This conduit fitting by Delock can be used for easy mounting on corrugated protective conduits. The fitting has a high level of sealing, tensile strength and resilience. In combination with the Delock protective conduit 60459, it provides a secure and firm hold.

## Package content

2 x conduit fitting