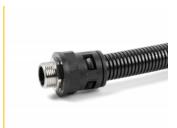

# **Description**

This conduit fitting by Delock can be used for easy mounting on corrugated protective conduits. The fitting has a high level of sealing, tensile strength and resilience. In combination with the Delock protective conduit 60459, it provides a secure and firm hold.

#### Note

The fitting is suitable for the Delock protective conduit 60459.