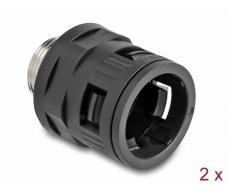

# Delock Conduit Fitting with brass external thread M25 black 2 pieces

# **Description**

This conduit fitting by Delock can be used for easy mounting on corrugated protective conduits. The fitting has a high level of sealing, tensile strength and resilience. In combination with the Delock protective conduit 60459, it provides a secure and firm hold.

## Package content

2 x conduit fitting