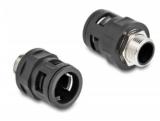

#### Description

This conduit fitting by Delock can be used for easy mounting on corrugated protective conduits. The fitting has a high level of sealing, tensile strength and resilience. In combination with the Delock protective conduit 60458, it provides a secure and firm hold.

## Specification

- Thread size: M20
- Thread length: 6.0 mm
- Thread diameter: ca. 25.5 mm
- Spanner width: 23.0 mm
- Inner diameter: ca. 17.0 mm
- Outer diameter: ca. 33.5 mm
- Protection class: IP68
- Operating temperature: -40 °C ~ 125 °C
- Material: plastic / brass
- · Colour: black