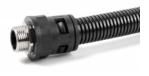

#### Description

This conduit fitting by Delock can be used for easy mounting on corrugated protective conduits. The fitting has a high level of sealing, tensile strength and resilience. In combination with the Delock protective conduit 60458, it provides a secure and firm hold.

#### Note

The fitting is suitable for the Delock protective conduit 60458.