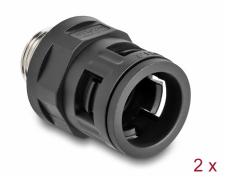

# Delock Conduit Fitting with brass external thread M20 black 2 pieces

#### Description

This conduit fitting by Delock can be used for easy mounting on corrugated protective conduits. The fitting has a high level of sealing, tensile strength and resilience. In combination with the Delock protective conduit 60458, it provides a secure and firm hold.

## Package content

• 2 x conduit fitting