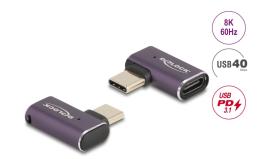

# Delock USB Adapter 40 Gbps USB Type-C™ PD 3.1 240 W male to female angled left / right 8K 60 Hz metal

#### Description

This USB-C<sup>TM</sup> adapter by Delock can be used for the connection of USB-C<sup>TM</sup> devices. It can be also connected to a free USB-C<sup>TM</sup> port in order to prevent the interface from damage when it is under usage for high contact durability.

### **Specification**

- Connectors:
  - 1 x USB 40 Gbps USB Type-C™ male
  - 1 x USB 40 Gbps USB Type-C™ female
- Data transfer rate up to 40 Gbps
- USB Power Delivery (USB PD 3.1) support up to 240 watt
- Output current: up to 5 A
- Voltage: max. 48 V
- Supports DP Alt Mode
- Maximum resolution (depending on the system and the connected hardware):

DisplayPort 1.4 with DSC: up to 7680 x 43.1 @ 60Hz

DisplayPort 1.4 with DSC: up to 3840 x 2160 @ 144 Hz

- Transmission of audio and video signals
- HDCP and HDR support
- Downwards compatible to USB 3.2, USB 2.0 and Thunderbolt™ 3, Thunderbolt™ 4
- Useable on both sides
- · Housing material: metal
- · Colour: anthracite
- Dimensions (LxWxH): ca. 2.2 x 1.3 x 0.8 cm