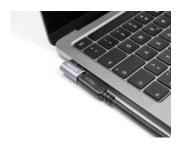

#### Description

This USB-C<sup>TM</sup> adapter by Delock can be used for the connection of USB-C<sup>TM</sup> devices. It can be also connected to a free USB-C<sup>TM</sup> port in order to prevent the interface from damage when it is under usage for high contact durability.

## System requirements

• A free USB-CTM interface