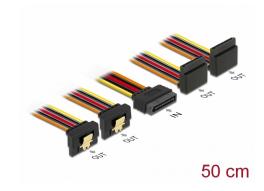

# Delock Cable SATA 15 pin power plug with latching function > SATA 15 pin power receptacle 2 x down / 2 x up 50 cm

#### **Description**

This cable by Delock can supply power for four SATA devices via one free SATA 15 pin power connector of the power supply. The metal clips on the receptacles and the clearance on the plug ensure that the cable reliably clicks into place.

#### **Specification**

- · Connectors:
  - 1 x SATA 15 pin power plug with latching function >
  - 4 x SATA 15 pin power receptacle with metal clip (2 x down / 2 x up)
- Version with 5 power wires (yellow = 12 V, black = GND, red = 5 V, orange = 3.3 V)
- Cable gauge: 22 AWG
- With gold coloured metal clips
- · Length incl. connectors: ca. 50 cm