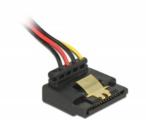

#### **Description**

This cable by Delock can supply power for four SATA devices via one free SATA 15 pin power connector of the power supply. The metal clips on the receptacles and the clearance on the plug ensure that the cable reliably clicks into place.

#### **Specification**

- · Connectors:
  - 1 x SATA 15 pin power plug with latching function >
  - 4 x SATA 15 pin power receptacle with metal clip (2 x down / 2 x up)
- Version with 5 power wires (yellow = 12 V, black = GND, red = 5 V, orange = 3.3 V)
- Cable gauge: 22 AWG
- With gold coloured metal clips
- · Length incl. connectors: ca. 50 cm