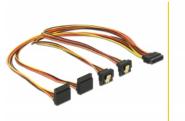

# Delock Cable SATA 15 pin power plug with latching function > SATA 15 pin power receptacle 2 x down / 2 x up 50 cm

#### **Description**

This cable by Delock can supply power for four SATA devices via one free SATA 15 pin power connector of the power supply. The metal clips on the receptacles and the clearance on the plug ensure that the cable reliably clicks into place.

#### **Specification**

- · Connectors:
  - 1 x SATA 15 pin power plug with latching function >
  - 4 x SATA 15 pin power receptacle with metal clip (2 x down / 2 x up)
- Version with 5 power wires (yellow = 12 V, black = GND, red = 5 V, orange = 3.3 V)
- Cable gauge: 22 AWG
- With gold coloured metal clips
- · Length incl. connectors: ca. 50 cm