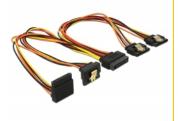

# Delock Cable SATA 15 pin power plug with latching function > SATA 15 pin power receptacle 2 x straight / 1 x down / 1 x up 30 cm

#### Description

This cable by Delock can supply power for four SATA devices via one free SATA 15 pin power connector of the power supply. The metal clips on the receptacles and the clearance on the plug ensure that the cable reliably clicks into place.

## **Specification**

- Connectors:
  - 1 x SATA 15 pin power plug with latching function >
  - 4 x SATA 15 pin power receptacle with metal clip (2 x straight/ 1 x down/ 1 x up)
- Version with 5 power wires (yellow = 12 V, black = GND, red = 5 V, orange = 3.3 V)
- Cable gauge: 22 AWG
- With gold coloured metal clips
- Length incl. connectors: ca. 30 cm