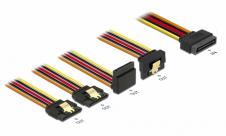

# Delock Cable SATA 15 pin power plug with latching function > SATA 15 pin power receptacle 2 x straight / 1 x down / 1 x up 30 cm

## **Specification**

- Connectors:
  - 1 x SATA 15 pin power plug with latching function >
  - 4 x SATA 15 pin power receptacle with metal clip (2 x straight/ 1 x down/ 1 x up)
- Version with 5 power wires (yellow = 12 V, black = GND, red = 5 V, orange = 3.3 V)
- Cable gauge: 22 AWG
- With gold coloured metal clips
- Length incl. connectors: ca. 30 cm