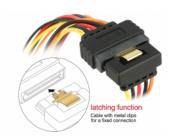

## **Description**

This cable by Delock can supply power for two SATA devices via one free SATA 15 pin power connector of the power supply. The metal clips on the receptacles and the clearance on the plug ensure that the cable reliably clicks into place.