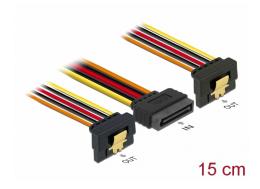

# Delock Cable SATA 15 pin power plug with latching function > 2 x SATA 15 pin power receptacle 15 cm

## **Description**

This cable by Delock can supply power for two SATA devices via one free SATA 15 pin power connector of the power supply. The metal clips on the receptacles and the clearance on the plug ensure that the cable reliably clicks into place.

## **Specification**

- Connectors:
  - 1 x SATA 15 pin power plug with latching function >
  - 2 x SATA 15 pin power receptacle with metal clip
- Version with 5 power wires (yellow = 12 V, black = GND, red = 5 V, orange = 3.3 V)
- Cable gauge: 20 AWG
- With gold coloured metal clips
- Length without connectors: ca. 15 cm