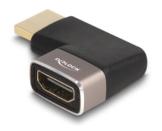

# Delock HDMI Adapter male to female 90° right angled 8K 60 Hz grey metal

## **Description**

With this HDMI adapter by Delock, the port of an HDMI device, such as a flat screen, can be angled by 90°. This makes it easy to connect an HDMI cable if the existing HDMI socket is difficult to access.

## **Specification**

- Connectors:
  - 1 x HDMI male
  - 1 x HDMI female
- High Speed HDMI with Ethernet (HEC) specification
- · Angled 90° right
- · Metal housing
- Contacts gold-plated
- Resolution up to 7680 x 4320 @ 60 Hz (depending on the system and the connected hardware)
- Dimensions (LxWxH): ca. 41.5 x 29.5 x 10.7 mm
- · Colour: black / grey