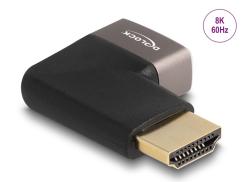

# Delock HDMI Adapter male to female 90° right angled 8K 60 Hz grey metal

## **Description**

With this HDMI adapter by Delock, the port of an HDMI device, such as a flat screen, can be angled by 90°. This makes it easy to connect an HDMI cable if the existing HDMI socket is difficult to access.

## **Specification**

- Connectors:
  - 1 x HDMI male
  - 1 x HDMI female
- High Speed HDMI with Ethernet (HEC) specification
- · Angled 90° right
- · Metal housing
- Contacts gold-plated
- Resolution up to 7680 x 4320 @ 60 Hz (depending on the system and the connected hardware)
- Dimensions (LxWxH): ca. 41.5 x 29.5 x 10.7 mm
- · Colour: black / grey