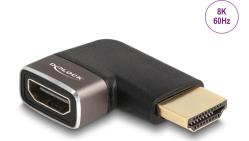

## **Description**

With this HDMI adapter by Delock, the port of an HDMI device, such as a flat screen, can be angled by 90°. This makes it easy to connect an HDMI cable if the existing HDMI socket is difficult to access.

## **Specification**

- Connectors:
  - 1 x HDMI male
  - 1 x HDMI female
- High Speed HDMI with Ethernet (HEC) specification
- Angled 90° left
- · Metal housing
- Contacts gold-plated
- Resolution up to 7680 x 4320 @ 60 Hz (depending on the system and the connected hardware)
- Dimensions (LxWxH): ca. 41.5 x 29.5 x 10.7 mm
- · Colour: black / grey