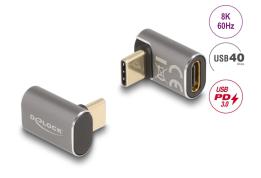

# Delock USB Adapter 40 Gbps USB Type-C<sup>™</sup> PD 3.0 100 W male to female angled 8K 60 Hz metal

### Description

This USB-C<sup>™</sup> adapter by Delock can be used for the connection of USB-C<sup>™</sup> devices. It can be also connected to a free USB-C<sup>™</sup> port in order to prevent the interface from damage when it is under usage for high contact durability.

### Specification

- Connectors:
  - 1 x USB 40 Gbps USB Type-C™ male
  - 1 x USB 40 Gbps USB Type-C™ female
- Data transfer rate up to 40 Gbps
- USB Power Delivery (USB PD 3.0) support up to 100 watt
- Output current: up to 5 A
- Voltage: max. 20 V
- Supports DP Alt Mode
- Maximum resolution (depending on the system and the connected hardware): DisplayPort 1.4 with DSC: up to 7680 x 4320 @ 60Hz
  DisplayPort 1.4 with DSC: up to 3840 x 2160 @ 144 Hz
- Transmission of audio and video signals
- HDCP and HDR support
- Downwards compatible to USB 3.2, USB 2.0 and Thunderbolt™ 3
- Useable on both sides
- Housing material: metal
- · Colour: anthracite
- Dimensions (LxWxH): ca. 2.0 x 1.3 x 0.8 cm