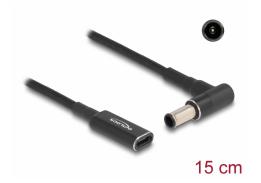

# Delock Adapter cable for Laptop Charging Cable USB Type-C<sup>™</sup> female to Sony 6.0 x 4.3 mm male 90° angled 15 cm

### **Specification**

- · Connectors:
  - 1 x USB Type-C™ female
  - 1 x Sony 6.0 x 4.3 mm male
- · Colour: black
- Voltage: 19.5 V
- Output current: 3 A
- Length: ca. 15 cm