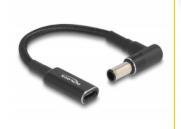

### Description

With this adapter cable by Delock a USB Type-C<sup>TM</sup> cable can be used to charge a laptop. The 90° angle avoids the bending of the cable and due to the small dimensions, the adapter is an ideal companion on the go.

### **USB Type-C™ port**

With the USB Type-CTM connector, any USB-CTM charging cable can be used to charge the laptop. The adapter cable is a practical addition for working on the go since no laptop specific charging cable is needed.