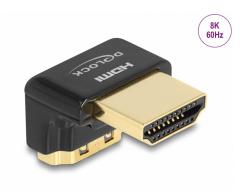

# Delock HDMI Adapter male to female 90° downwards angled 8K 60 Hz metal

#### **Description**

With this HDMI adapter by Delock, the port of an HDMI device, such as a flat screen, can be angled by 90°. This makes it easy to connect an HDMI cable if the existing HDMI socket is difficult to access.

#### **Specification**

- Connectors:
  - 1 x HDMI male
  - 1 x HDMI female angled
- High Speed HDMI with Ethernet (HEC) specification
- Angled 90° downwards
- · Metal housing
- · Contacts gold-plated
- Resolution up to 7680 x 4320 @ 60 Hz (depending on the system and the connected hardware)
- Dimensions (LxWxH): ca. 22 x 18 x 15 mm
- · Colour: black