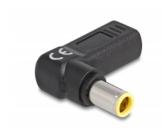

## **Description**

With this adapter by Delock a USB Type-C™ cable can be used to charge a laptop. The 90° angle avoids the bending of the cable and due to the small dimensions, the adapter is an ideal companion on the go.

#### **Specification**

- Connectors:
  - 1 x USB Type-C™ female
  - 1 x IBM 7.9 x 5.5 mm male
- Colour: black
- Voltage: 20 V
- Output current: 3 A
- Dimensions (LxWxH): ca. 38.0 x 36.0 x 10.5 mm