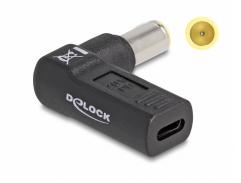

## **Description**

With this adapter by Delock a USB Type-C™ cable can be used to charge a laptop. The 90° angle avoids the bending of the cable and due to the small dimensions, the adapter is an ideal companion on the go.

#### **USB Type-C™ port**

With the USB Type-C<sup>TM</sup> connector, any USB-C<sup>TM</sup> charging cable can be used to charge the laptop. The adapter is a practical addition for working on the go since no laptop specific charging cable is needed.

#### **Specification**

- Connectors:
  - 1 x USB Type-C™ female
  - 1 x IBM 7.9 x 5.5 mm male
- Colour: black
- Voltage: 20 V
- Output current: 3 A
- Dimensions (LxWxH): ca. 38.0 x 36.0 x 10.5 mm