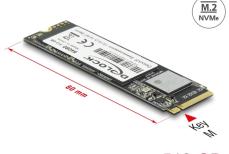

#### Description

This flash module by Delock is a memory in the M.2 format for the PCIe / NVMe interface. With its 80 mm length, it has the form factor 2280. The module supports PCIe x4 and has the revision 3.0. The high read and write speed supports fast data transfer even for big amount of data, which is particularly important in the photo and video range.

### Specification

- Connector: 1 x 67 pin M.2 Key M male
- Capacity: 512 GB
- Interface: PCIe x4 Rev. 3.0
- Controller: SMI SM2263XT
- Maximum read speed: 2000 MB/s
- Maximum write speed: 1600 MB/s
- Power consumption: max. 2 W
- MTBF: 1.000.000 hours
- Flash type: TLC
- Maximum write cycles: 1000
- Storage temperature: -55 °C ~ 115 °C
- Operating temperature: 0 °C ~ 70 °C
- Shock: 1500G
- Operating vibration: 16G
- Humidity: 5 ~ 98 %
- Supports TRIM
- Supports S.M.A.R.T.
- Supports NVM Express (NVMe) 1.3
- Dimensions (LxWxH): ca. 80.0 x 22.0 x 2.1 mm

## **Physical characteristics**

| Length: | 80.0 mm |
|---------|---------|
| Width:  | 22.0 mm |
| Height: | 2.1 mm  |