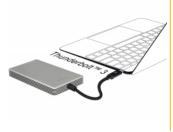

#### **Description**

This portable SSD by Delock can be connected to a PC or laptop via Thunderbolt<sup>TM</sup> 3 interface. Due to the small dimensions, the SSD is ideal as on the go companion. The high read and write speed supports fast data transfer even for big amount of data, which is particularly important in the photo and video range. The robust metal housing with cooling fins on the sides ensures an optimum temperature of the memory.

## System requirements

- Windows 7/7-64/8.1/8.1-64/10/10-64, ex Linux Kernel 4.3.3 / Kernel 4.9.1, ex Mac OS 10.12
- PC or laptop with a free Thunderbolt™ 3 port