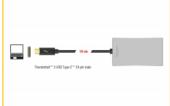

#### **Specification**

Connector: 1 x Thunderbolt™ 3 USB Type-C™ 24 pin male

· Capacity: 120 GB

• Interface: PCle Rev. 3.0

Maximum read speed: 2800 MB/sMaximum write speed: 2300 MB/s

• MTBF: 2.000.000 hours

## Interface

| connector: | 1 x Thunderbolt™ 3 USB Type-C™ 24 pin male |
|------------|--------------------------------------------|