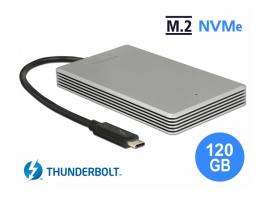

# Delock Thunderbolt™ 3 External Portable 120 GB SSD M.2 PCIe NVMe

#### **Description**

This portable SSD by Delock can be connected to a PC or laptop via Thunderbolt<sup>TM</sup> 3 interface. Due to the small dimensions, the SSD is ideal as on the go companion. The high read and write speed supports fast data transfer even for big amount of data, which is particularly important in the photo and video range. The robust metal housing with cooling fins on the sides ensures an optimum temperature of the memory.

#### **Specification**

Connector: 1 x Thunderbolt™ 3 USB Type-C™ 24 pin male

· Capacity: 120 GB

• Interface: PCle Rev. 3.0

Maximum read speed: 2800 MB/sMaximum write speed: 2300 MB/s

• MTBF: 2.000.000 hours