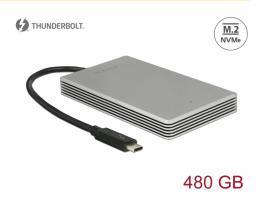

# Delock Thunderbolt™ 3 External Portable 480 GB SSD M.2 PCIe NVMe

#### **Description**

This portable SSD by Delock can be connected to a PC or laptop via Thunderbolt<sup>TM</sup> 3 interface. Due to the small dimensions, the SSD is ideal as on the go companion. The high read and write speed supports fast data transfer even for big amount of data, which is particularly important in the photo and video range. The robust metal housing with cooling fins on the sides ensures an optimum temperature of the memory.

• Dimensions (LxWxH): ca. 108 x 65 x 14 mm

• Cable length without connectors: ca. 16 cm

· Colour: silver

Hot Plug, Plug & Play