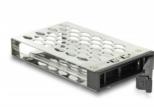

## **Package content**

- 3.5" mobile rack
- 2.5" mobile rack inner tray
- 2 x keys
- 6 x rack screws
- 4 x hard drive screws
- User manual