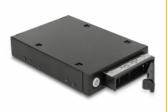

# Delock 3.5" Mobile Rack for 1 x 2.5" U.2 NVMe SSD or SATA / SAS HDD / SSD

#### Description

This solid metal mobile rack by Delock can be installed into a free **3.5" bay** of a PC.

#### Tray with key lock

The mobile rack is equipped with a **key lock** to prevent unauthorised access.