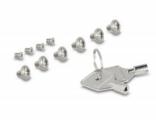

#### Tray with key lock

The mobile rack is equipped with a **key lock** to prevent unauthorised access.

## **Package content**

- 3.5" mobile rack
- 2.5" mobile rack inner tray
- 2 x keys
- 6 x rack screws
- 4 x hard drive screws
- User manual