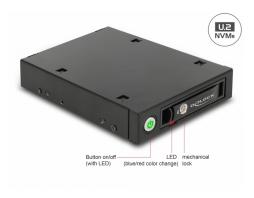

#### Description

This solid metal mobile rack by Delock can be installed into a free **3.5" bay** of a PC.

The **hot swap** function allows the exchange of the hard disk drive during operation.

#### Tray with key lock

The mobile rack is equipped with a **key lock** to prevent unauthorised access.

## **Specification**

• Connectors:

internal:

1 x U.2 SFF-8639 female

external:

1 x U.2 SFF-8639 male

• Suitable for 2.5" U.2 / SATA / SAS HDD / SSD:

HDD height up to 15 mm

supports 5 V SATA / SAS HDD / SSD

supports 12 V SAS HDD / SSD

• Data transfer rate:

SATA up to 6 Gb/s

SAS up to 12 Gb/s

NVMe up to 32 Gb/s

- 1 x On / Off switch
- Key lock

• Hot Swap