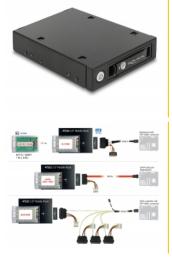

#### U.2 SFF-8639 interface also suitable for SATA and SAS

A 2.5" **U.2 SSD** can be mounted in the tray and slid into the rack.

A SATA or SAS HDD or SSD can also be installed. Depending on which memory type is installed, the appropriate cable must be connected to the backside and connected to the system. This is possible because the **SFF-8639** port allows the connection of a SAS 29 pin or SATA cable.

## **Specification**

• Connectors:

internal:

1 x U.2 SFF-8639 female

external:

1 x U.2 SFF-8639 male

• Suitable for 2.5" U.2 / SATA / SAS HDD / SSD:

HDD height up to 15 mm

supports 5 V SATA / SAS HDD / SSD

supports 12 V SAS HDD / SSD

• Data transfer rate:

SATA up to 6 Gb/s

SAS up to 12 Gb/s

NVMe up to 32 Gb/s

- 1 x On / Off switch
- Key lock

• Hot Swap