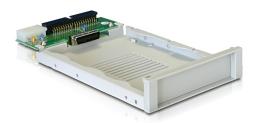

### **Description**

This Delock DN-Boy frame can be installed into a 3.5 bay of your PC and use the optional DN-Boy intray in the frame.

### **Specification**

- Frame for installation in a 3.5 bay
- Internal connection through IDE
- Dimension (LxWxH): 177 mm x 102.3 mm x 25.5 mm
- OS independent, no driver installation necessary
- Optionale intrays: 47029, 47203