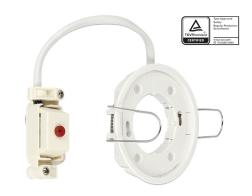

# Delock Lighting GX53 recess mount base round type E white

#### Description

With this GX53 base you can use most customary GX53 luminaires. GX53 lamps are well suitable for creating a pleasant light in cabinets, showcases and display windows, and they also look good as a light source on ceilings or walls.

#### **Technical details**

- Round GX53 base
- · Mounting type: ceiling recess mount
- Suitable for all customary GX53 LED luminaires (max. 10 W / 0.1 A)
- Material: plastic
- · Color: white
- Operating voltage: 230 V / 50 Hz
- Protection class: IP20
- · Only for indoor usage
- Dimensions:

Diameter 85.5 mm

Total height with brackets 45.6 mm

Total height without brackets 14.0 mm

Visible height when mounted 1.3 mm

Mounting depth with brackets 39.5 mm

Mounting depth without brackets 12.7 mm

Mounting opening diameter 78.5 mm

## Package content

• GX53 base