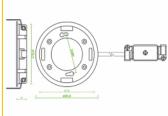

#### **Technical details**

- Round GX53 base
- · Mounting type: ceiling recess mount
- Suitable for all customary GX53 LED luminaires (max. 10 W / 0.1 A)
- Material: plastic
- · Color: white
- Operating voltage: 230 V / 50 Hz
- Protection class: IP20
- · Only for indoor usage
- Dimensions:

Diameter 85.5 mm

Total height with brackets 45.6 mm

Total height without brackets 14.0 mm

Visible height when mounted 1.3 mm

Mounting depth with brackets 39.5 mm

Mounting depth without brackets 12.7 mm

Mounting opening diameter 78.5 mm