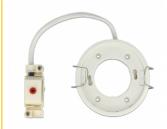

# Delock Lighting GX53 recess mount base round type E white

#### Description

With this GX53 base you can use most customary GX53 luminaires. GX53 lamps are well suitable for creating a pleasant light in cabinets, showcases and display windows, and they also look good as a light source on ceilings or walls.

#### **Technical details**

- Round GX53 base
- · Mounting type: ceiling recess mount
- Suitable for all customary GX53 LED luminaires (max. 10 W / 0.1 A)
- Material: plastic
- · Color: white
- Operating voltage: 230 V / 50 Hz
- Protection class: IP20
- · Only for indoor usage
- Dimensions:

Diameter 85.5 mm

Total height with brackets 45.6 mm

Total height without brackets 14.0 mm

Visible height when mounted 1.3 mm

Mounting depth with brackets 39.5 mm

Mounting depth without brackets 12.7 mm

Mounting opening diameter 78.5 mm

## Package content

• GX53 base