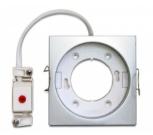

# Delock Lighting GX53 recess mount base angular type A silver

## **Description**

With this GX53 base you can use most customary GX53 luminaires. GX53 lamps are well suitable for creating a pleasant light in cabinets, showcases and display windows, and they also look good as a light source on ceilings or walls.

#### **Technical details**

- Angular GX53 base
- · Mounting type: ceiling recess mount
- Suitable for all customary GX53 LED luminaires (max. 10W / 0.1 A)
- · Material: plastic
- · Color: silver
- Operating voltage: 230V / 50 Hz
- Protection class: IP20
- Only for indoor usage
- Dimensions: