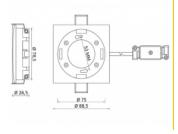

#### **Technical details**

- Angular GX53 base
- · Mounting type: ceiling recess mount
- Suitable for all customary GX53 LED luminaires (max. 10W / 0.1 A)
- · Material: plastic
- · Color: silver
- Operating voltage: 230V / 50 Hz
- Protection class: IP20
- Only for indoor usage
- Dimensions:

Visible 88.5 x 88.5 mm

Total height with brackets 46.5 mm

Total height without brackets 26.5 mm

Visible height when mounted 5.9 mm

Mounting depth with brackets 41 mm

Mounting depth without brackets 20.6 mm

Mounting opening diameter 78.5 mm

• Bulb not included in package content