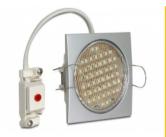

# Delock Lighting GX53 recess mount base angular type A silver

#### **Technical details**

- Angular GX53 base
- · Mounting type: ceiling recess mount
- Suitable for all customary GX53 LED luminaires (max. 10W / 0.1 A)
- · Material: plastic
- · Color: silver
- Operating voltage: 230V / 50 Hz
- Protection class: IP20
- Only for indoor usage
- Dimensions: