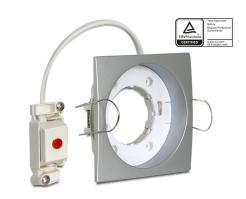

# Delock Lighting GX53 recess mount base angular type A silver

#### **Technical details**

- Angular GX53 base
- · Mounting type: ceiling recess mount
- Suitable for all customary GX53 LED luminaires (max. 10W / 0.1 A)
- · Material: plastic
- · Color: silver
- Operating voltage: 230V / 50 Hz
- Protection class: IP20
- Only for indoor usage
- Dimensions:

Visible 88.5 x 88.5 mm

Total height with brackets 46.5 mm

Total height without brackets 26.5 mm

Visible height when mounted 5.9 mm

Mounting depth with brackets 41 mm

Mounting depth without brackets 20.6 mm

Mounting opening diameter 78.5 mm

• Bulb not included in package content