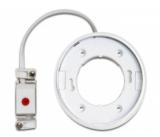

# **Delock Lighting GX53 surface mount base round type F white**

## **Description**

With this GX53 base you can use most customary GX53 luminaires. GX53 lamps are well suitable for creating a pleasant light in cabinets, showcases and display windows, and they also look good as a light source on ceilings or walls.

#### **Technical details**

- Round GX53 base
- Mounting type: ceiling surface mount
- Suitable for all customary GX53 LED luminaires (max. 10 W / 0.1 A)
- Material: plastic
- · Color: white
- Operating voltage: 230V / 50 Hz
- Protection class: IP20
- · Only for indoor usage
- Dimensions: