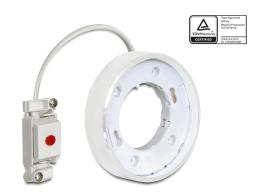

# **Delock Lighting GX53 surface mount base round type F white**

## **Description**

With this GX53 base you can use most customary GX53 luminaires. GX53 lamps are well suitable for creating a pleasant light in cabinets, showcases and display windows, and they also look good as a light source on ceilings or walls.

#### **Technical details**

- Round GX53 base
- Mounting type: ceiling surface mount
- Suitable for all customary GX53 LED luminaires (max. 10 W / 0.1 A)
- Material: plastic
- · Color: white
- Operating voltage: 230V / 50 Hz
- Protection class: IP20
- · Only for indoor usage
- Dimensions: