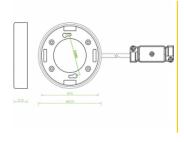

#### **Technical details**

- Round GX53 base
- Mounting type: ceiling surface mount
- Suitable for all customary GX53 LED luminaires (max. 10 W / 0.1 A)
- Material: plastic
- · Color: white
- Operating voltage: 230V / 50 Hz
- Protection class: IP20
- · Only for indoor usage
- Dimensions:

Diameter 83.5 mm

Total height 17.5 mm

· Bulb not included in package content