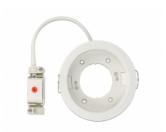

# Delock Lighting GX53 recess mount base round type G white

## **Description**

With this GX53 base you can use most customary GX53 luminaires. GX53 lamps are well suitable for creating a pleasant light in cabinets, showcases and display windows, and they also look good as a light source on ceilings or walls.

### **Technical details**

- Round GX53 base
- · Mounting type: ceiling recess mount
- Suitable for all customary GX53 LED luminaires (max. 10 W / 0.1 A)
- Material: plastic
- · Color: white
- Operating voltage: 230V / 50 Hz
- Protection class: IP20
- · Only for indoor usage
- Dimensions: