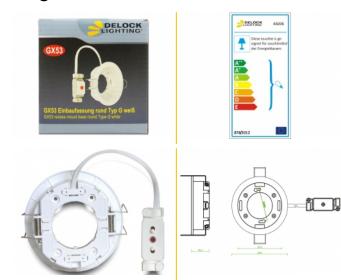

# Delock Lighting GX53 recess mount base round type G white

#### Item no. 46006

EAN: 4043619460069 Country of origin: China Package: Retail Box

# Package content

• GX53 base