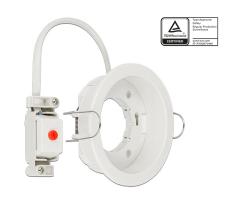

# Delock Lighting GX53 recess mount base round type G white

## **Description**

With this GX53 base you can use most customary GX53 luminaires. GX53 lamps are well suitable for creating a pleasant light in cabinets, showcases and display windows, and they also look good as a light source on ceilings or walls.

### **Technical details**

- Round GX53 base
- · Mounting type: ceiling recess mount
- Suitable for all customary GX53 LED luminaires (max. 10 W / 0.1 A)
- Material: plastic
- · Color: white
- Operating voltage: 230V / 50 Hz
- Protection class: IP20
- · Only for indoor usage
- Dimensions:

Diameter visible 95 mm

Total height with brackets 43.3 mm

Total height without brackets 30.4 mm

Visible height when mounted 3.0 mm

Mounting depth with brackets 42.8 mm

Mounting depth without brackets 27.4 mm

Mounting opening diameter 78.5 mm

· Bulb not included in package content