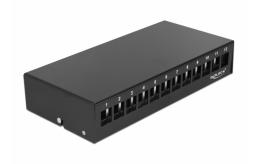

### Description

This patch panel by Delock can be used as a junction box on the wall or in enclosures. Additionally, clips for DIN rail mounting are included. With its standardized dimensions, it is suitable for easy snap-in mounting of 12 Keystone modules.

### **Specification**

- 12 Keystone ports 19.2 x 14.9 mm
- Cable routing 180°
- Shielded
- Metal housing
- · Colour: black
- Dimensions (LxWxH): ca. 232.0 x 112.5 x 45.2 mm