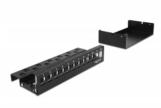

### Description

This patch panel by Delock can be used as a junction box on the wall or in enclosures. Additionally, clips for DIN rail mounting are included. With its standardized dimensions, it is suitable for easy snap-in mounting of 12 Keystone modules.

### Package content

- Keystone patch panel
- 2 DIN-rail clips
- 2 screws
- 12 zip-tie