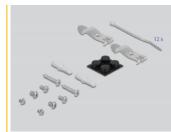

### Package content

- Keystone patch panel
- 2 DIN-rail clips
- 2 screws
- 12 zip-tie