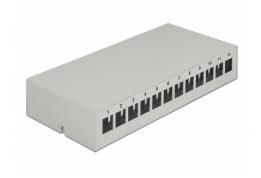

# **Delock Keystone Patch Panel 12 Port grey**

### Description

This patch panel by Delock can be used as a junction box on the wall or in enclosures. Additionally, clips for DIN rail mounting are included. With its standardized dimensions, it is suitable for easy snap-in mounting of 12 Keystone modules.

### **Specification**

- 12 Keystone ports 19.2 x 14.9 mm
- Cable routing 180°
- Shielded
- Metal housing
- · Colour: grey
- Dimensions (LxWxH): ca. 232.0 x 112.5 x 45.2 mm