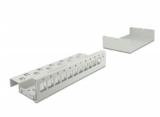

### Package content

- Keystone patch panel
- 2 DIN-rail clips
- 2 screws
- 12 zip-tie