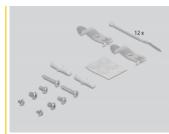

### Package content

- Keystone patch panel
- 2 DIN-rail clips
- 2 screws
- 12 zip-tie