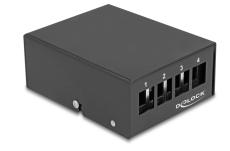

# **Delock Keystone Patch Panel 4 Port black**

## **Description**

This patch panel by Delock can be used as a junction box on the wall or in enclosures. Additionally, clips for DIN rail mounting are included. With its standardized dimensions, it is suitable for easy snap-in mounting of four Keystone modules.

## **Specification**

- 4 Keystone ports 19.2 x 14.9 mm
- Cable routing 180°
- Shielded
- Metal housing
- · Colour: black
- Dimensions (LxWxH): ca. 112.5 x 87.3 x 45.2 mm