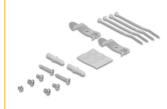

#### Package content

- · Keystone patch panel
- 2 x DIN-rail clips
- 2 x screws M5
- 4 x cable tie5 x screws
- 2 x dowel
- 4 x rubber feet