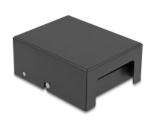

## **Description**

This patch panel by Delock can be used as a junction box on the wall or in enclosures. Additionally, clips for DIN rail mounting are included. With its standardized dimensions, it is suitable for easy snap-in mounting of four Keystone modules.

## **Specification**

- 4 Keystone ports 19.2 x 14.9 mm
- Cable routing 180°
- Shielded
- Metal housing
- · Colour: black
- Dimensions (LxWxH): ca. 112.5 x 87.3 x 45.2 mm