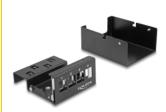

## **Description**

This patch panel by Delock can be used as a junction box on the wall or in enclosures. Additionally, clips for DIN rail mounting are included. With its standardized dimensions, it is suitable for easy snap-in mounting of four Keystone modules.

#### Note

Due to the narrow design only Keystone modules up to max. 18.0 mm width can be used.

## **Specification**

- 4 Keystone ports 19.2 x 14.9 mm
- Cable routing 180°
- Shielded
- Metal housing
- · Colour: black
- Dimensions (LxWxH): ca. 112.5 x 87.3 x 45.2 mm