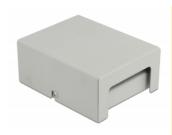

### Description

This patch panel by Delock can be used as a junction box on the wall or in enclosures. Additionally, clips for DIN rail mounting are included. With its standardized dimensions, it is suitable for easy snap-in mounting of four Keystone modules.

### **Specification**

- 4 Keystone ports 19.2 x 14.9 mm
- Cable routing 180°
- Shielded
- · Metal housing
- · Colour: grey
- Dimensions (LxWxH): ca. 112.5 x 87.3 x 45.2 mm