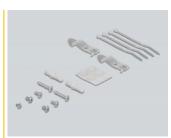

### Package content

- · Keystone patch panel
- 2 DIN-rail clips
- 2 screws
- 4 zip-tie