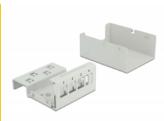

### Description

This patch panel by Delock can be used as a junction box on the wall or in enclosures. Additionally, clips for DIN rail mounting are included. With its standardized dimensions, it is suitable for easy snap-in mounting of four Keystone modules.

#### Note

Due to the narrow design only Keystone modules up to max. 18.0 mm width can be used.

### **Specification**

- 4 Keystone ports 19.2 x 14.9 mm
- Cable routing 180°
- Shielded
- · Metal housing
- · Colour: grey
- Dimensions (LxWxH): ca. 112.5 x 87.3 x 45.2 mm