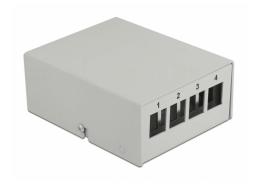

### Description

This patch panel by Delock can be used as a junction box on the wall or in enclosures. Additionally, clips for DIN rail mounting are included. With its standardized dimensions, it is suitable for easy snap-in mounting of four Keystone modules.

### **Specification**

- 4 Keystone ports 19.2 x 14.9 mm
- Cable routing 180°
- Shielded
- · Metal housing
- · Colour: grey
- Dimensions (LxWxH): ca. 112.5 x 87.3 x 45.2 mm