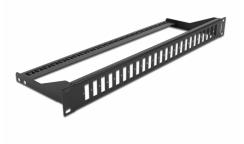

# Delock 19" Fiber Panel for 24 x SC Duplex / LC Quad

#### Description

This patch panel by Delock can be mounted in a 19" rack. It offers 24 installation spaces for individual assembly of SC Duplex or LC Quad adapters.

Item no. 43406

EAN: 4043619434060 Country of origin: China Package: Box

### **Specification**

- For mounting in 19" racks, 1U
- Rectangular cut-out: 26.2 x 9.6 mm
- Pitch of screw hole: ca. 30.7 mm
- Removable strain relief
- Housing colour: black
- Dimensions (LxWxH): ca. 482.6 x 150.0 x 43.6 mm