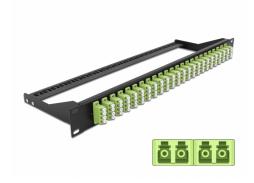

# Delock 19" Fibre Patch Panel 24 port LC Quad limegreen

## **Description**

This patch panel by Delock can be mounted in a 19" rack. The jacks on the front and rear of the panel provide convenient connections for fibre patch cable.

# **Specification**

- Connectors:
  - 24 x LC Quad female >
  - 24 x LC Quad female
- Colour: limegreen
- For 96 OM5 Multi-mode fibers
- Zirconia ceramic ferrule with protection cap
- For mounting in 19" racks, 1U
- · Removable strain relief
- Housing colour: black
- Dimensions (LxWxH): ca. 482.6 x 150.0 x 43.6 mm