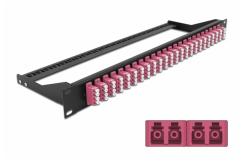

# Delock 19" Fibre Patch Panel 24 port LC Quad violet

### **Specification**

- Connectors:
  24 x LC Quad female >
  24 x LC Quad female
- Colour: violet
- For 96 OM4 Multi-mode fibers
- Zirconia ceramic ferrule with protection cap
- For mounting in 19" racks, 1U
- Removable strain relief
- Housing colour: black
- Dimensions (LxWxH): ca. 482.6 x 150.0 x 43.6 mm