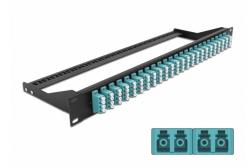

# Delock 19" Fibre Patch Panel 24 port LC Quad aqua

#### **Description**

This patch panel by Delock can be mounted in a 19" rack. The jacks on the front and rear of the panel provide convenient connections for fibre patch cable.

Item no. 43401

EAN: 4043619434015 Country of origin: China Package: White Box

### **Specification**

- Connectors:
  - 24 x LC Quad female >
  - 24 x LC Quad female
- Colour: aqua
- For 96 OM3 Multi-mode fibers
- Zirconia ceramic ferrule with protection cap
- For mounting in 19" racks, 1U
- · Removable strain relief
- Housing colour: black
- Dimensions (LxWxH): ca. 482.6 x 150.0 x 43.6 mm