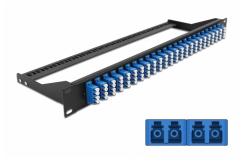

# Delock 19" Fibre Patch Panel 24 port LC Quad blue

## **Specification**

- Connectors:
  24 x LC Quad female >
  24 x LC Quad female
- Colour: blue
- For 96 OS2 Single-mode fibers
- Zirconia ceramic ferrule with protection cap
- For mounting in 19" racks, 1U
- Removable strain relief
- Housing colour: black
- Dimensions (LxWxH): ca. 482.6 x 150.0 x 43.6 mm