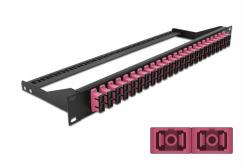

# Delock 19" Fibre Patch Panel 24 port SC Duplex violet

### **Specification**

- Connectors:
  - 24 x SC Duplex female >
  - 24 x SC Duplex female
- · Colour: violet
- For 48 OM4 Multi-mode fibers
- Zirconia ceramic ferrule with protection cap
- For mounting in 19" racks, 1U
- · Removable strain relief
- Housing colour: black
- Dimensions (LxWxH): ca. 482.6 x 150.0 x 43.6 mm