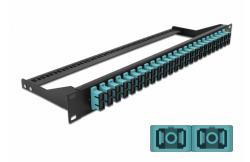

# Delock 19" Fibre Patch Panel 24 port SC Duplex aqua

## **Specification**

- · Connectors:
  - 24 x SC Duplex female >
  - 24 x SC Duplex female
- Colour: aqua
- For 48 OM3 Multi-mode fibers
- Zirconia ceramic ferrule with protection cap
- For mounting in 19" racks, 1U
- · Removable strain relief
- · Housing colour: black
- Dimensions (LxWxH): ca. 482.6 x 150.0 x 43.6 mm