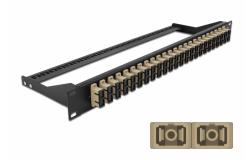

# Delock 19" Fibre Patch Panel 24 port SC Duplex beige

#### **Description**

This patch panel by Delock can be mounted in a 19" rack. The jacks on the front and rear of the panel provide convenient connections for fibre patch cable.

### **Specification**

- Connectors:
  - 24 x SC Duplex female >
  - 24 x SC Duplex female
- Colour: beige
- For 48 OM2 Multi-mode fibers
- Zirconia ceramic ferrule with protection cap
- For mounting in 19" racks, 1U
- · Removable strain relief
- Housing colour: black
- Dimensions (LxWxH): ca. 482.6 x 150.0 x 43.6 mm