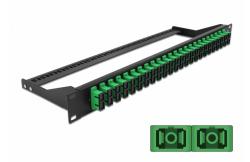

# Delock 19" Fibre Patch Panel 24 port SC Duplex green

#### **Description**

This patch panel by Delock can be mounted in a 19" rack. The jacks on the front and rear of the panel provide convenient connections for fibre patch cable.

Item no. 43393

EAN: 4043619433933 Country of origin: China Package: White Box

### **Specification**

- Connectors:
  - 24 x SC Duplex female >
  - 24 x SC Duplex female
- · Colour: green
- For 48 OS2 Single-mode fibers
- Zirconia ceramic ferrule with protection cap
- For mounting in 19" racks, 1U
- · Removable strain relief
- · Housing colour: black
- Dimensions (LxWxH): ca. 482.6 x 150.0 x 43.6 mm