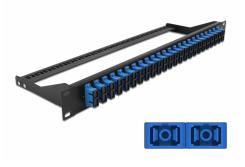

# Delock 19" Fibre Patch Panel 24 port SC Duplex blue

## **Specification**

- Connectors:
  24 x SC Duplex female >
  24 x SC Duplex female
- Colour: blue
- For 48 OS2 Single-mode fibers
- Zirconia ceramic ferrule with protection cap
- For mounting in 19" racks, 1U
- Removable strain relief
- Housing colour: black
- Dimensions (LxWxH): ca. 482.6 x 150.0 x 43.6 mm