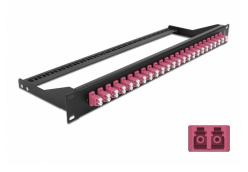

# Delock 19" Fibre Patch Panel 24 port LC Duplex violet

## **Specification**

- Connectors:
  24 x LC Duplex female >
  24 x LC Duplex female
- Colour: violet
- For 48 OM4 Multi-mode fibers
- Zirconia ceramic ferrule with protection cap
- For mounting in 19" racks, 1U
- Removable strain relief
- Housing colour: black
- Dimensions (LxWxH): ca. 482.6 x 150.0 x 43.6 mm