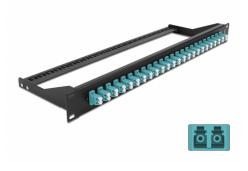

# Delock 19" Fibre Patch Panel 24 port LC Duplex aqua

## **Specification**

- Connectors:
  24 x LC Duplex female >
  24 x LC Duplex female
- Colour: aqua
- For 48 OM3 Multi-mode fibers
- Zirconia ceramic ferrule with protection cap
- For mounting in 19" racks, 1U
- Removable strain relief
- Housing colour: black
- Dimensions (LxWxH): ca. 482.6 x 150.0 x 43.6 mm