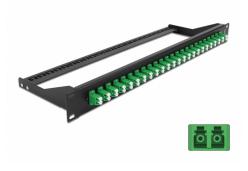

# Delock 19" Fibre Patch Panel 24 port LC Duplex green

# **Specification**

- Connectors:
  24 x LC Duplex female >
  24 x LC Duplex female
- Colour: green
- For 48 OS2 Single-mode fibers
- Zirconia ceramic ferrule with protection cap
- For mounting in 19" racks, 1U
- Removable strain relief
- Housing colour: black
- Dimensions (LxWxH): ca. 482.6 x 150.0 x 43.6 mm