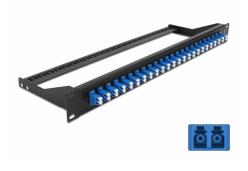

# Delock 19" Fibre Patch Panel 24 port LC Duplex blue

## **Specification**

- Connectors:
  24 x LC Duplex female >
  24 x LC Duplex female
- Colour: blue
- For 48 OS2 Single-mode fibers
- Zirconia ceramic ferrule with protection cap
- For mounting in 19" racks, 1U
- Removable strain relief
- Housing colour: black
- Dimensions (LxWxH): ca. 482.6 x 150.0 x 43.6 mm