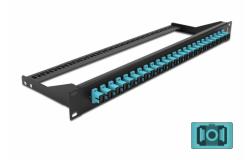

# Delock 19" Fibre Patch Panel 24 port SC Simplex aqua

### **Description**

This patch panel by Delock can be mounted in a 19" rack. The jacks on the front and rear of the panel provide convenient connections for fibre patch cable.

Item no. 43383

EAN: 4043619433834 Country of origin: China Package: White Box

## **Specification**

- Connectors:
  - 24 x SC Simplex female >
  - 24 x SC Simplex female
- Colour: aqua
- For 24 OM3 Multi-mode fibers
- Zirconia ceramic ferrule with protection cap
- For mounting in 19" racks, 1U
- · Removable strain relief
- Housing colour: black
- Dimensions (LxWxH): ca. 482.6 x 150.0 x 43.6 mm