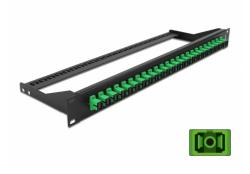

# Delock 19" Fibre Patch Panel 24 port SC Simplex green

## **Specification**

- Connectors:
  24 x SC Simplex female >
  24 x SC Simplex female
- Colour: green
- For 24 OS2 Single-mode fibers
- Zirconia ceramic ferrule with protection cap
- For mounting in 19" racks, 1U
- Removable strain relief
- Housing colour: black
- Dimensions (LxWxH): ca. 482.6 x 150.0 x 43.6 mm