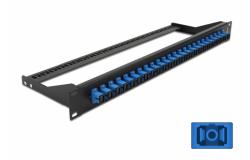

# Delock 19" Fibre Patch Panel 24 port SC Simplex blue

### **Specification**

- Connectors:
  - 24 x SC Simplex female >
  - 24 x SC Simplex female
- Colour: blue
- For 24 OS2 Single-mode fibers
- Zirconia ceramic ferrule with protection cap
- For mounting in 19" racks, 1U
- · Removable strain relief
- Housing colour: black
- Dimensions (LxWxH): ca. 482.6 x 150.0 x 43.6 mm