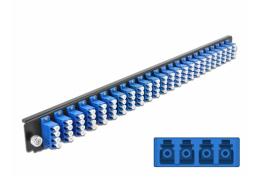

# Delock 19" Splice Box Front Panel 24 port LC Quad blue

#### **Specification**

- Connectors:
  - 24 x LC Quad female >
  - 24 x LC Quad female
- · Colour: blue
- For 96 OS2 Single-mode fibers
- Zirconia ceramic ferrule with protection cap
- For mounting in 19" splice box, 1U
- · Housing colour: black
- Dimensions (LxWxH): ca. 482.6 x 44.0 x 44.0 mm